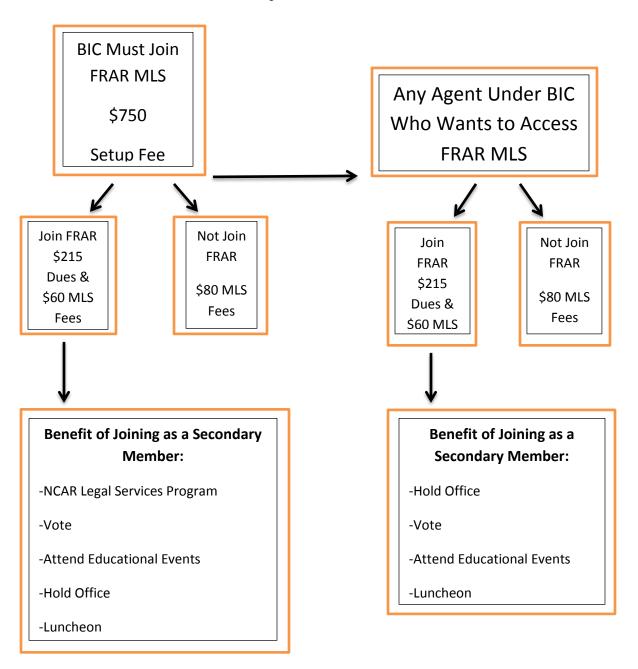

#### TO JOIN MLS:

If you are applying <u>as a new firm</u>, the Broker-In-Charge (Designated REALTOR®) must also complete the New Company Application. There is a one - time **\$750.00** Initiation Fee.

### **Secondary Membership:**

The annual local dues for secondary members are \$215.00 and are due each January. The fee for the annual dues is prorated monthly for new members and is to be paid when the applicant turns in their Secondary Member Information Form and Letter of Good Standing. The pro-rations for 2016 are as follows:

Benefits of joining as a Secondary Member: Attend educational events, Monthly Luncheon, Vote, and Hold Office. Monthly MLS service fees \$60.00

### MLS Participant:

Any agent who requires MLS access <u>Only</u>, they are not a Member of the Association, no yearly dues required. Monthly MLS Fees \$80.00

There is a fee for each listing entered into the MLS - \$10 per listing, \$2 per rental